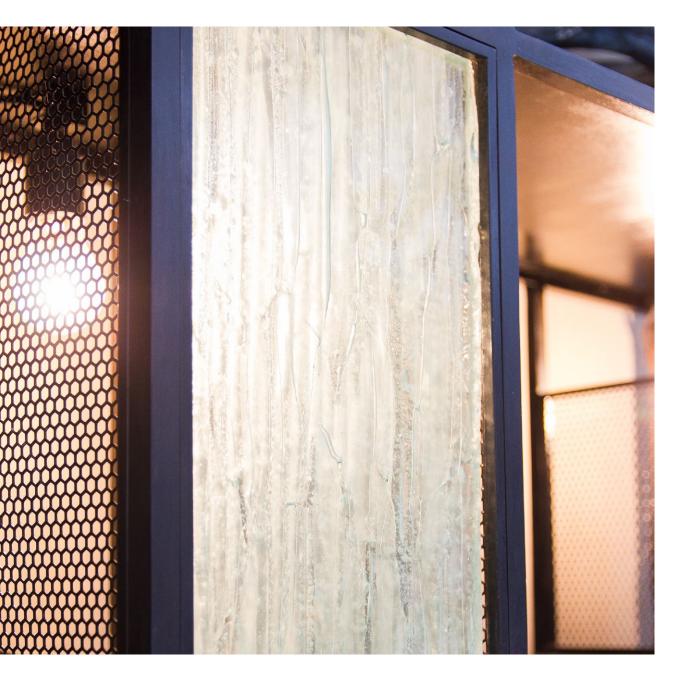

## SMALL BIBLIOTHÈQUE

The Bibliothèque wall unit was inspired by a visit to La Maison de Verre in Paris.The house is both inspiring and unsettling as the psychology of the architecture reveals an unusual configuration of a domestic and professional interior. The materials used by the architect, Pierre Chareau, were fashioned in an inspiring and avant garde industrial manor for the time.