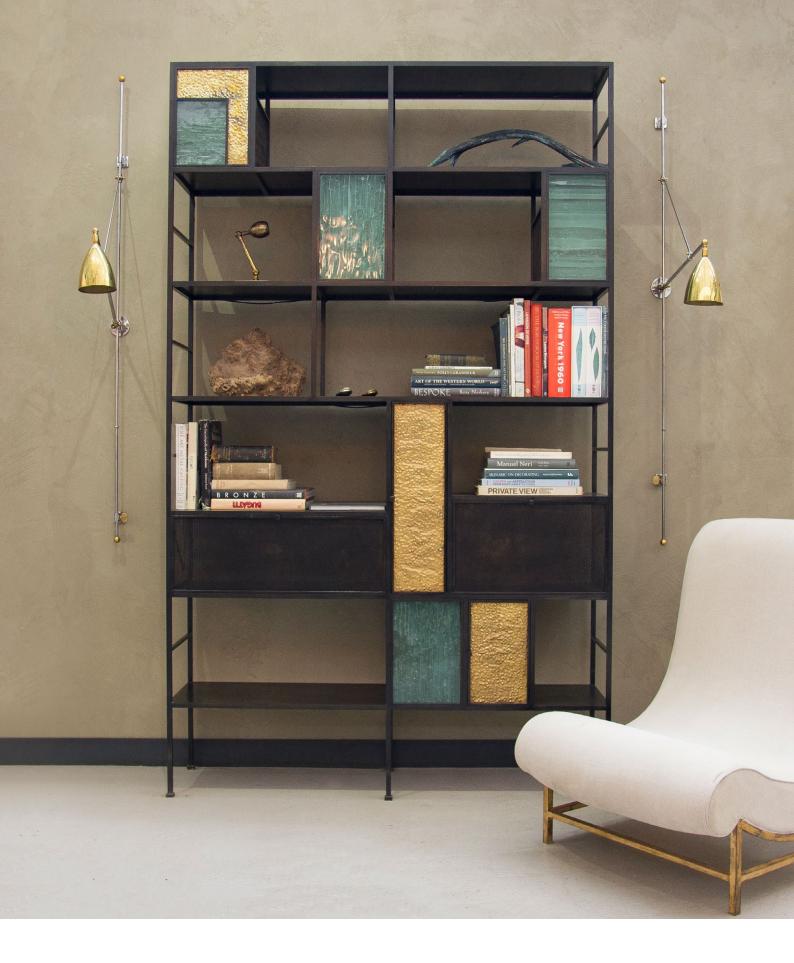

## SMALL BIBLIOTHÈQUE

Cox London 47 & 63 Millmead Mill Mead Rd London N17

**T** +44 208 8803923

E info@coxlondon.com

## SMALL BIBLIOTHÈQUE

The Bibliothèque wall unit was inspired by a visit to La Maison de Verre in Paris.The house is both inspiring and unsettling as the psychology of the architecture reveals an unusual configuration of a domestic and professional interior. The materials used by the architect, Pierre Chareau, were fashioned in an inspiring and avant garde industrial manor for the time.

W 1440mm (57") x H 2400mm (94.5") x D 360mm (14").

This is a bespoke item and can be made to any size or configuration. Please discuss your requirements with us and we will be happy to design a unique piece for you.